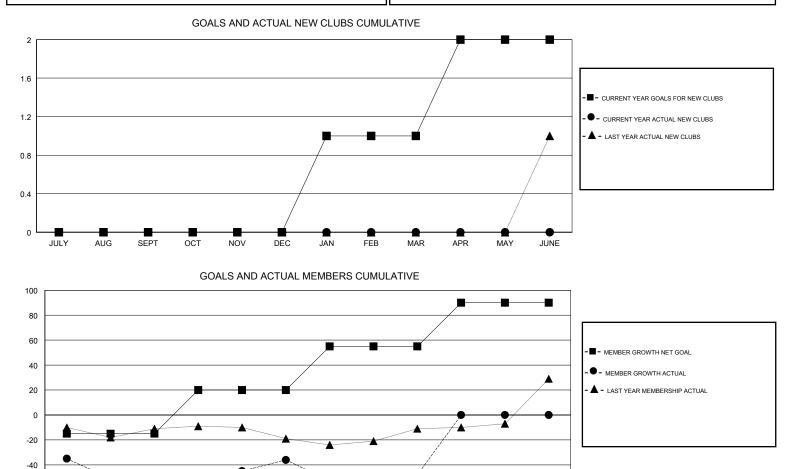

## GMT CA

|                       | Club          | s         |               | Members               |                           |                         |                                                    |
|-----------------------|---------------|-----------|---------------|-----------------------|---------------------------|-------------------------|----------------------------------------------------|
| RESULTS FOR 2017-2018 |               |           |               | RESULTS FOR 2017-2018 |                           |                         |                                                    |
| QUARTER               | NEW CLUB GOAL | NEW CLUBS | DROPPED CLUBS | QUARTER               | MEMBER GROWTH NET<br>GOAL | MEMBER GROWTH<br>ACTUAL | DROPPED<br>MEMBERS ACTUAL<br>(including transfers) |
| JULY/AUG/SEPT         | 0             | 0         | 0             | JULY/AUG/SEPT         | -15                       | 28                      | 69                                                 |
| OCT/NOV/DEC           | 0             | 0         | 0             | OCT/NOV/DEC           | 35                        | 29                      | 18                                                 |
| JAN/FEB/MAR           | 1             | 0         | 0             | JAN/FEB/MAR           | 35                        | 21                      | 31                                                 |
| APR/MAY/JUNE          | 1             | 0         | 0             | APR/MAY/JUNE          | 35                        | 0                       | 0                                                  |